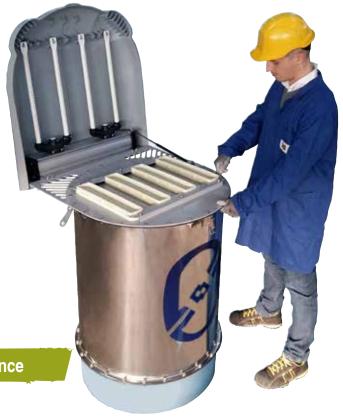

# **CUTTING-EDGE DUST FILTRATION TECHNOLOGY**

**SILOTOP® zero** is a cylindrically shaped dust collector for venting pneumatically filled silos. Its stainless steel body contains vertically mounted POLYPLEAT® filter elements. The air jet cleaning system is integrated into the hinged weather protection cover.

Dust separated from the air flow by special filter elements drops back into the silo after an integrated automatic pulse-jet air cleaning system has removed it from the filter media.

Air filtration capacity has been increased through new high performance filter media, which require less filter surface area. This results in a lower pressure drop and dust emissions of less than 1mg/Nm³.

#### **Features**

- Dust emission < 1 mg/Nm³ due to EPA class IFAcertified filter media
- Air flow **performance increased** by 30%
- **Compact** 800 mm (30 in) diameter stainless steel body with bottom flange
- **Maintenance-free** air jet cleaning unit integrated into weather protection cover
- Maintenance height = 1,100 mm (3.6 ft)
- Extended durability due to zero filter media POLYPLEAT® elements
- Safe weather protection cover with lockable quick release

**Easy and Safe Maintenance** 

## **Benefits**

Lightweight POLYPLEAT® filter elements easily replaceable by one operator only

**Ø** Eco-friendly **zer**® filter media