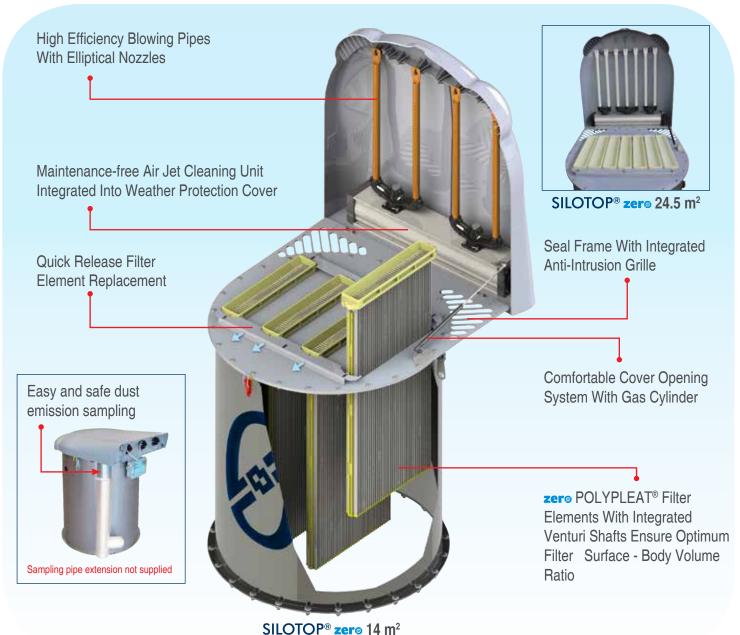

# **CUTTING-EDGE DUST FILTRATION TECHNOLOGY**

**SILOTOP® zero** is a cylindrically shaped dust collector for venting pneumatically filled silos. Its stainless steel body contains vertically mounted POLYPLEAT® filter elements. The air jet cleaning system is integrated into the hinged weather protection cover.

Dust separated from the air flow by special filter elements drops back into the silo after an integrated automatic pulse-jet air cleaning system has removed it from the filter media.

Air filtration capacity has been increased through new high performance filter media, which require less filter surface area. This results in a lower pressure drop and dust emissions of less than 1mg/Nm³.

#### **Features**

- Dust emission < 1 mg/Nm³ due to EPA class IFAcertified filter media
- Air flow **performance increased** by 30%
- **Compact** 800 mm (30 in) diameter stainless steel body with bottom flange
- **Maintenance-free** air jet cleaning unit integrated into weather protection cover
- Maintenance height = 1,100 mm (3.6 ft)
- Extended durability due to zero filter media POLYPLEAT® elements
- Safe weather protection cover with lockable quick release